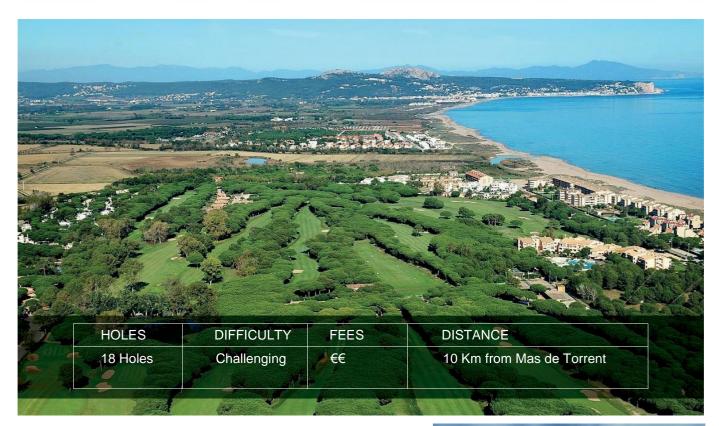

#### GOLF DE PALS

- Located in the municipality of Pals in the county of El Baix Empordà. The old centre of the meticulously restored mediaeval village of Pals is well worth a visit and the course is close to Pals beach.
- The oldest course on the Costa Brava (1966), designed by F.W.Hawtree.
- Located on sand dunes surrounded by a 70-year old pine plantation.
- Considered one of the best golf courses in Spain for its design and technical difficulty. It is not a long course, but the pines must be taken into account, as there are no recovery strokes allowed from the trees.
- With a lovely pine-shaded terrace to relax after playing.