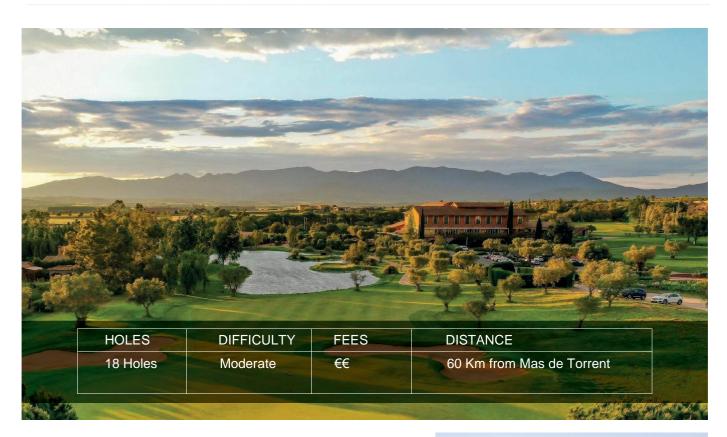

## GOLF CLUB PERELADA

- Location: In El Alt Empordà, it is the most northerly course in Girona, and the nearest to France.
- The course is always well-maintained and beautifully presented. It is often buffeted by the "tramuntana" wind.
- Combine a round there with a visit to the Perelada winery or the Dalí museum in Figueres.

| COURSE                        | HOLES | DIFFICULTY  | FEES | SERVICES                                                                                                                                     |
|-------------------------------|-------|-------------|------|----------------------------------------------------------------------------------------------------------------------------------------------|
| EMPORDÀ GOLF CLUB             | 36    | Challenging | €€   | Driving Range Trolleys Buggies Club hire Shop   Driving Range Trolleys Buggies Club hire Shop   Deckers Changing room Restaurant Golf school |
| GOLF DE PALS                  | 18    | Challenging | €€   | Driving Range Trolleys Buggles Judy Club hire Shop   Driving Range Trolleys Buggles Olub hire Shop   Changing room Restaurant                |
| GOLF SERRES DE PALS           | 9     | Moderate    | €€   | Driving<br>Range Trolleys Buggies Club hire Shop   Output Café Café Shop Shop                                                                |
| PGA CATALUNYA<br>CAMIRAL GOLF | 36    | Challenging | €€€  | $\left  \begin{array}{c} \hline \\ \hline $                  |
| GOLF D'ARO                    | 18    | Challenging | €€   | Driving Range Trolleys Buggles Club hire Shop   Golf school Changing room Restaurant                                                         |
| GOLF CLUB PERELADA            | 18    | Moderate    | €€   | Driving Range Trolleys Buggles Club hire Shop   Driving Range Trolleys Buggles Club hire Shop   Discrete Changing room Restaurant Restaurant |