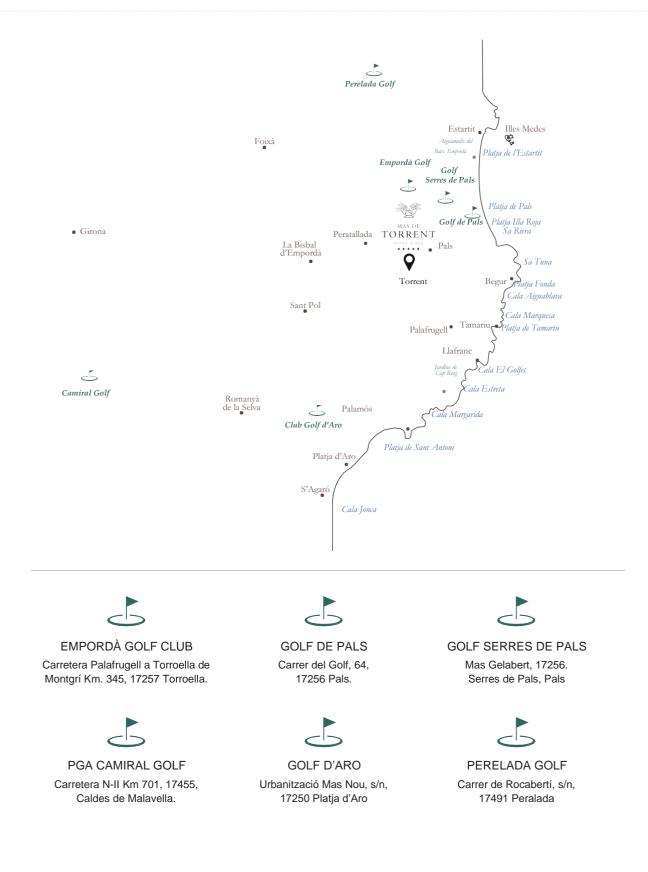

#### COURSE LOCATIONS

## EMPORDÀ GOLF CLUB

- Located in El Baix Empordà. The closest club to the Hotel. 5 minutes from Pals beach at the foot of the Montgrí mountain.
- Designed by the renowned US architect, Robert Von Hagge.
- It has two courses: the Links course and the Forest course.
- The courses are extensive, technical, and interesting to play, with the wind playing a key role. They are designed to require players to use a wide range of strokes and techniques to overcome their challenges.
- With fine views of the Empordà countryside from the fairways and the clubhouse.
- Major tournaments held at the club include the Challenge Tour 2022.
- A highly-ranked club.

#### GOLF DE PALS

- Located in the municipality of Pals in the county of El Baix Empordà. The old centre of the meticulously restored mediaeval village of Pals is well worth a visit and the course is close to Pals beach.
- The oldest course on the Costa Brava (1966), designed by F.W.Hawtree.
- Located on sand dunes surrounded by a 70-year old pine plantation.
- Considered one of the best golf courses in Spain for its design and technical difficulty. It is not a long course, but the pines must be taken into account, as there are no recovery strokes allowed from the trees.
- With a lovely pine-shaded terrace to relax after playing.

#### GOLF SERRES DE PALS

- New course opened in June 2023.
- Located in the municipality of Pals in the county of El Baix Empordà. The old centre of the meticulously restored mediaeval village of Pals is well worth a visit and the course is close to Pals beach.
- The course, located between Pals and Torroella de Montgrí, blends in perfectly with its natural surroundings. Its attractions include plantations of native trees and the most beautiful, sunny vistas El Baix Empordà has to offer.
- The splendid views take in the mediaeval village of Pals, Torroella de Montgrí castle and the l'Empordanet countryside.

#### PGA CATALUNYA CAMIRAL GOLF

► The club has two courses:

 $\mathbf{Q}$ 

- The top-level, low-handicap Stadium course is not recommended for beginners.
- The mid-level Tour course (medium and high handicaps) is more accessible.
- Ranked the #1 golf course in Spain, #3 in Europe and #88 in the world.
- ► In the running for the 2031 Ryder Cup, the club has also hosted major European tournaments.
- For our golf-loving guests, this course is unmissable. The high course fees are fully justified by the service and quality.

#### GOLF D'ARO

- This course's location is superb, nestled between the picture postcard beaches of Platja d'Aro and S'Agaró and the Les Gavarres Natural Park.
- The views of the sea and mountains from the course are simply spectacular.
- This high level course is difficult, varied and technical. Take plenty of balls, there are lots of ravines and outof-bounds areas!
- Best played using a buggy.

## GOLF CLUB PERELADA

- Location: In El Alt Empordà, it is the most northerly course in Girona, and the nearest to France.
- The course is always well-maintained and beautifully presented. It is often buffeted by the "tramuntana" wind.
- Combine a round there with a visit to the Perelada winery or the Dalí museum in Figueres.