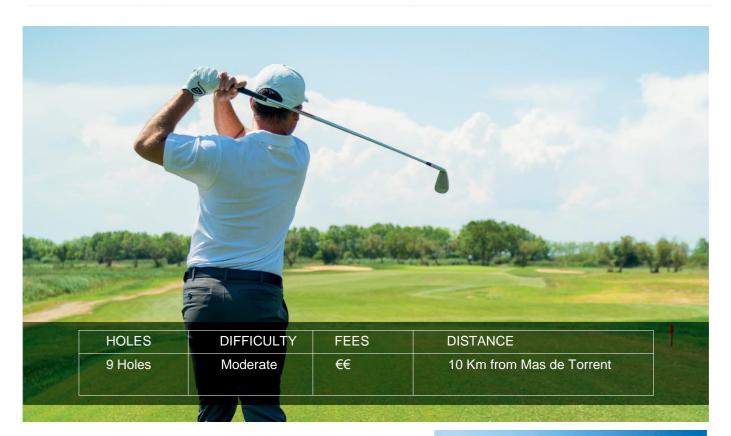

#### GOLF SERRES DE PALS

- New course opened in June 2023.
- Located in the municipality of Pals in the county of El Baix Empordà. The old centre of the meticulously restored mediaeval village of Pals is well worth a visit and the course is close to Pals beach.
- The course, located between Pals and Torroella de Montgrí, blends in perfectly with its natural surroundings. Its attractions include plantations of native trees and the most beautiful, sunny vistas El Baix Empordà has to offer.
- The splendid views take in the mediaeval village of Pals, Torroella de Montgrí castle and the l'Empordanet countryside.