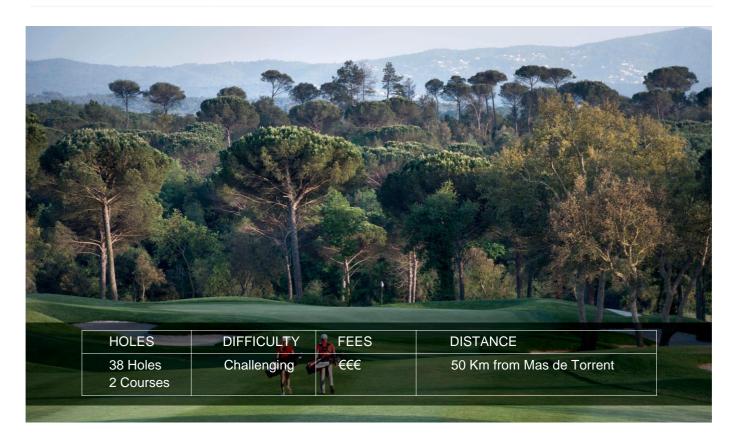

#### PGA CATALUNYA CAMIRAL GOLF

► The club has two courses:

 $\mathbf{Q}$ 

- The top-level, low-handicap Stadium course is not recommended for beginners.
- The mid-level Tour course (medium and high handicaps) is more accessible.
- Ranked the #1 golf course in Spain, #3 in Europe and #88 in the world.
- ► In the running for the 2031 Ryder Cup, the club has also hosted major European tournaments.
- For our golf-loving guests, this course is unmissable. The high course fees are fully justified by the service and quality.