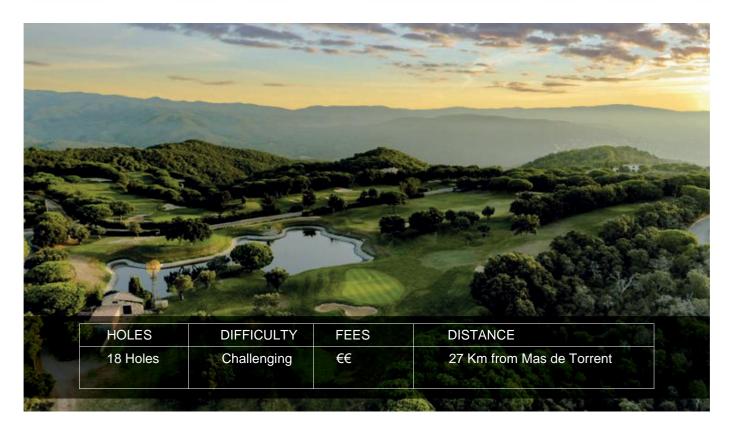

#### GOLF D'ARO

- This course's location is superb, nestled between the picture postcard beaches of Platja d'Aro and S'Agaró and the Les Gavarres Natural Park.
- The views of the sea and mountains from the course are simply spectacular.
- This high level course is difficult, varied and technical. Take plenty of balls, there are lots of ravines and outof-bounds areas!
- Best played using a buggy.

| COURSE                        | HOLES | DIFFICULTY  | FEES | SERVICES                                                                                                                                     |
|-------------------------------|-------|-------------|------|----------------------------------------------------------------------------------------------------------------------------------------------|
| EMPORDÀ GOLF CLUB             | 36    | Challenging | €€   | Driving Range Trolleys Buggies Club hire Shop   Driving Range Trolleys Buggies Club hire Shop   Deckers Changing room Restaurant Golf school |
| GOLF DE PALS                  | 18    | Challenging | €€   | Driving Range Trolleys Buggles Judy Club hire Shop   Driving Range Trolleys Buggles Olub hire Shop   Changing room Restaurant                |
| GOLF SERRES DE PALS           | 9     | Moderate    | €€   | Driving<br>Range Trolleys Buggies Club hire Shop   Output Café Café Shop Shop                                                                |
| PGA CATALUNYA<br>CAMIRAL GOLF | 36    | Challenging | €€€  | $\left  \begin{array}{c} \hline \\ \hline $                  |
| GOLF D'ARO                    | 18    | Challenging | €€   | Driving Range Trolleys Buggles Club hire Shop   Golf school Changing room Restaurant                                                         |
| GOLF CLUB PERELADA            | 18    | Moderate    | €€   | Driving Range Trolleys Buggles Club hire Shop   Driving Range Trolleys Buggles Club hire Shop   Discrete Changing room Restaurant Restaurant |