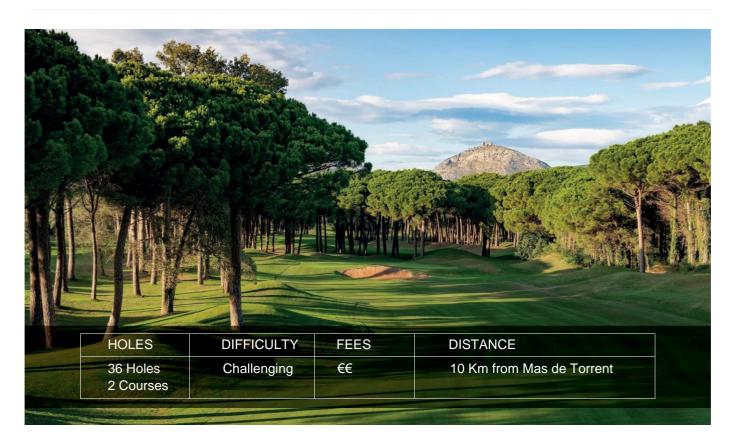

## EMPORDÀ GOLF CLUB

- Located in El Baix Empordà. The closest club to the Hotel. 5 minutes from Pals beach at the foot of the Montgrí mountain.
- Designed by the renowned US architect, Robert Von Hagge.
- It has two courses: the Links course and the Forest course.
- The courses are extensive, technical, and interesting to play, with the wind playing a key role. They are designed to require players to use a wide range of strokes and techniques to overcome their challenges.
- With fine views of the Empordà countryside from the fairways and the clubhouse.
- Major tournaments held at the club include the Challenge Tour 2022.
- A highly-ranked club.